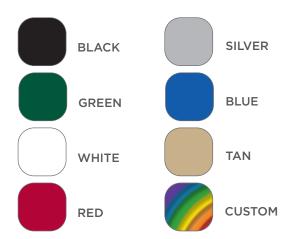

## **COLOR OPTIONS**

Weave: Fire Retardant Polyester

Filament/Filament Twill

6.8 oz/yd2 (231g/m2) Weight:

2 CFM/ft2 at 0.5" w.g. (10.2L/2/m2 @ 125Pa) Porosity:

Codes: Classified by Underwriters Laboratories

in accordance with the requirements of:

• NFPA 90A • UL 2518

• UL-C (Canada)

• AS/NZS 1530.3-1999

(Australia / New Zealand)

\* Custom colors available, but requires a premium charge and additional lead time.